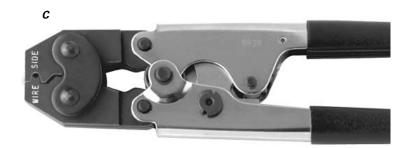

Core and Insulation

Cable Range (mm²): 2.0-0.50 (5.0-3.0 Core only)

C. Part No: 12018777

Application: Unsealed All Purpose

Core and Insulation

Cable Range (mm²): 0.35

D. Part No: 12014254

Application: Sealed Weather Pack Pin and Sleeve