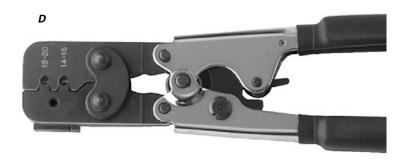

Core and Insulation

Cable Range (mm²): 2.0-0.50 (5.0-3.0 Core only)

C. Part No: 12018777

Application: Unsealed All Purpose

Core and Insulation

Cable Range (mm²): 0.35

D. Part No: 12014254

Application: Sealed Weather Pack Pin and Sleeve

Core and Insulation

Cable Range (mm²): 2.0-0.50

E. Part No: 12039500

Application: Unsealed 150 Metri-Pack, 150.1 and

150.2 Pull-To-Seat

Core and Insulation

Cable Range (mm²): 1.0-0.35

NOTE: Specifications in this catalog are for general reference only and are subject to change without notice. To verify product information, please contact a Delphi representative.