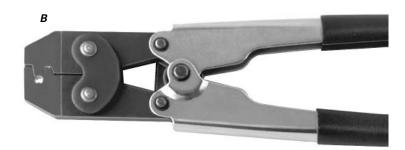

## **Crimp Tools**

A. Part No: 12040070

Application: Unsealed Doubles

Core and Insulation

Cable Range (mm²): 2.0-0.50

A COOD STATE OF THE STATE OF TH

B. Part No: 06285847

Application: Unsealed All Purpose

Core and Insulation

Cable Range (mm²): 2.0-0.50 (5.0-3.0 Core only)

C. Part No: 12018777

Application: Unsealed All Purpose

Core and Insulation

Cable Range (mm²): 0.35

D. Part No: 12014254

Application: Sealed Weather Pack Pin and Sleeve