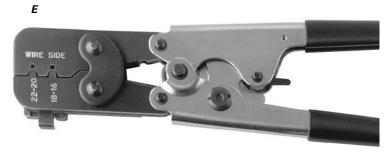

Core and Insulation

Cable Range (mm²): 2.0-0.50

E. Part No: 12039500

Application: Unsealed 150 Metri-Pack, 150.1 and

150.2 Pull-To-Seat

Core and Insulation

Cable Range (mm²): 1.0-0.35

NOTE: Specifications in this catalog are for general reference only and are subject to change without notice. To verify product information, please contact a Delphi representative.