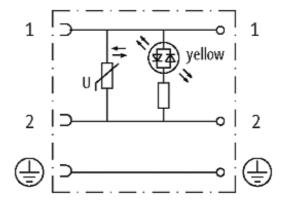

#### **Form**

| $\sim$ | $\sim$ | ^ | _ |
|--------|--------|---|---|
| 29     | 11 1   |   | ~ |
|        |        |   |   |

| Technical Data                 |                                         |
|--------------------------------|-----------------------------------------|
| Operating voltage              | 24 V AC/DC ±10 %                        |
| Operating current per contact  | max. 1.5 A                              |
| Connection cross section       | 0.51.5 mm <sup>2</sup>                  |
| Sealing range (cable diameter) | 68 mm                                   |
| Locking of ports               | M3 (recommended torque 0.4 Nm)          |
| Compression gland              | M16 × 1.5 mm                            |
| Contact figure                 | Cable outlet can be turned in 90° steps |
| Protection                     | IP65 inserted and tightened             |
| General data                   |                                         |
| Temperature range              | -40+60 °C                               |
| Commercial data                |                                         |
| country of origin              | ни                                      |
| customs tariff number          | 85369010                                |
| minimum order quantity         | 1                                       |