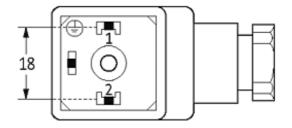

#### **Form**

| $\sim$ | $\sim$ | ^ | _ |
|--------|--------|---|---|
| 29     | 11 1   |   | ~ |
|        |        |   |   |

| Technical Data                 |                                         |
|--------------------------------|-----------------------------------------|
| Operating voltage              | 24 V AC/DC ±10 %                        |
| Operating current per contact  | max. 1.5 A                              |
| Connection cross section       | 0.51.5 mm <sup>2</sup>                  |
| Sealing range (cable diameter) | 68 mm                                   |
| Locking of ports               | M3 (recommended torque 0.4 Nm)          |
| Compression gland              | M16 × 1.5 mm                            |
| Contact figure                 | Cable outlet can be turned in 90° steps |
| Protection                     | IP65 inserted and tightened             |
| General data                   |                                         |
| Temperature range              | -40+60 °C                               |
| Commercial data                |                                         |
| country of origin              | ни                                      |
| customs tariff number          | 85369010                                |
| minimum order quantity         | 1                                       |