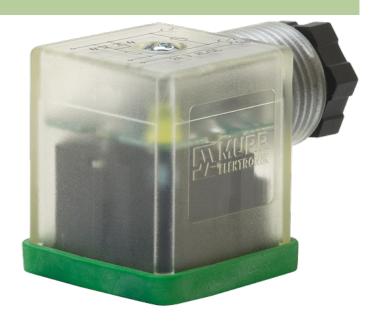

# SVS ECO LED VALVE PLUG FORM A 18MM LED VDR 24V

2+PE field-wireable M16x1.5

Form A (18 mm) 24 V AC/DC with LED and VDR metric

### Illustration

stay connected

Height: 31 mm

Product may differ from Image