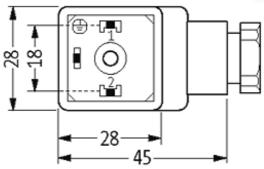

#### **Form**

| $\sim$ | $\sim$ | ^ | _ |
|--------|--------|---|---|
| 29     | 11 1   |   | ~ |
|        |        |   |   |

| Technical Data                 |                                         |
|--------------------------------|-----------------------------------------|
| Operating voltage              | 24 V AC/DC ±10 %                        |
| Operating current per contact  | max. 1.5 A                              |
| Connection cross section       | 0.51.5 mm <sup>2</sup>                  |
| Sealing range (cable diameter) | 68 mm                                   |
| Locking of ports               | M3 (recommended torque 0.4 Nm)          |
| Compression gland              | M16 × 1.5 mm                            |
| Contact figure                 | Cable outlet can be turned in 90° steps |
| Protection                     | IP65 inserted and tightened             |
| General data                   |                                         |
| Temperature range              | -40+60 °C                               |
| Commercial data                |                                         |
| country of origin              | ни                                      |
| customs tariff number          | 85369010                                |
| minimum order quantity         | 1                                       |