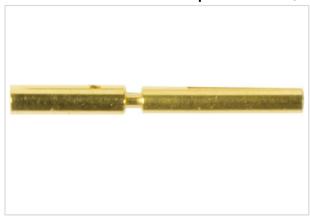

# Female contact crimp Pack d0,6 AWG23-26

Part number 21 01 100 9021

Specification Female contact crimp Pack d0,6
AWG23-26

HARTING eCatalogue https://b2b.harting.com/21011009021

#### Identification

| Category                   | Contacts      |
|----------------------------|---------------|
| Series                     | har-speed     |
| Type of contact            | Crimp contact |
| Description of the contact | Turned        |

#### Version

| Gender            | Female |
|-------------------|--------|
| Performance level | 1      |