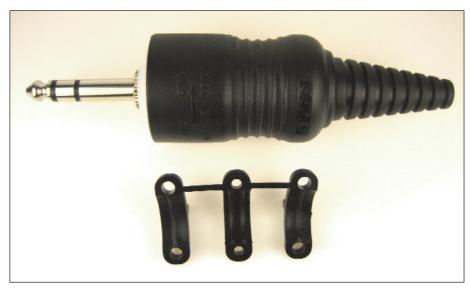

## **CLIFFCON JUMBO JACK**

Mono Straight Type - CL2075 Stereo Straight Type - CL2075S

Mono 90° Type - CL2076 Stereo 90°Type - CL2076S

Cliffcon Jumbojack offers a solution to the problem of connecting large section cables to conventional 1/4" jack plugs.

Cliffcon Jumbojack addresses this problem. It allows large Ø cable to be connected to conventional 1/4" jack plug contacts, and has large / secure screw type cable clamps, to keep the cable in place. The cable grommet is useable for Ø8mm. For up to Ø15mm, discard the grommet.