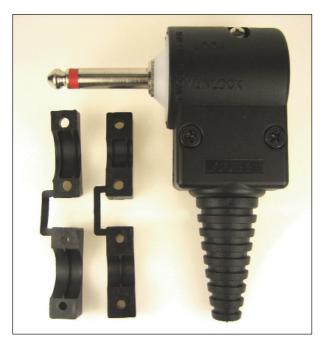

## **CLIFFCON JUMBO JACK**

Mono Straight Type - CL2075 Stereo Straight Type - CL2075S

Mono 90° Type - CL2076 Stereo 90°Type - CL2076S

Cliffcon Jumbojack offers a solution to the problem of connecting large section cables to conventional 1/4" jack plugs.

Cliffcon Jumbojack addresses this problem. It allows large Ø cable to be connected to conventional 1/4" jack plug contacts, and has large / secure screw type cable clamps, to keep the cable in place. The cable grommet is useable for Ø8mm. For up to Ø15mm, discard the grommet.