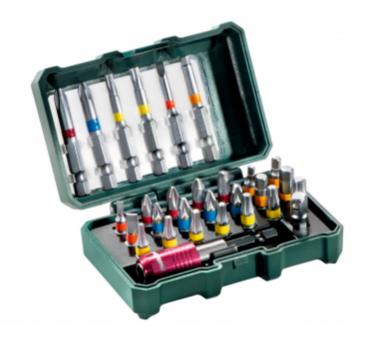

## Bit-Box "SP", 29 pieces (626710000)

Order no. 626710000 EAN 4007430269270

Product may differ from Image

- Consisting of: S 2 bits
- L = 25 mm (21 pcs.): PH 1 x 1, PH 2 x 2, PH 3 x 1; PZ 1 x 1, PZ 2 x 2; PZ 3 x 1; SL 3 x 1, SL 5 x 1; H 3 x 1, H 4 x 1, H 5 x 1; H 6 x 1; T 10 x 1, T 15 x 1, T 20 x 2, T 25 x 1, T 30 x 1, T 40 x 1;
- L = 50 mm (6 pcs.): PH 2 x 1; PZ 2 x 1; T 20 x 1, T 25 x 1; SL 4.5 x 1, H 4 x 1
- 1 x adapter; 1 x magnetic quick-change bit holder
- Bits made from chrome vanadium steel (S2 quality); bits with colour coding: for quick finding of the right bit; magnetic quick change adapter; high-quality, robust box in special Metabo design with high-quality, robust box, with extendable Euro hook tab; attractive sales display