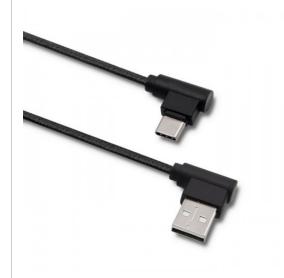

## Cable USB type C male | USB 2.0 A male | 1m

Product code: 50495

The modern, strengthened USB cable has angled plugs, both USB C male and USB A male. The applied solution provides comfort usage and also protects the cord from damages at the most liable parts.

## ABOUT THE PRODUCT

High-quality cable USB type C male/USB 2.0 A male is 1 m long and can be used to connect some devices or power adapters that have new USB 3.1 C to other devices with USB 2.0 socket such as laptops, PC, cameras, chargers, etc.

USB type C communicates data faster than its previous versions and it has new kind of connectors and plugs. Its plug is much thinner, narrower and it's marked with a symmetrical shape that enables it to put it bilateral to devices socket. Thanks to it you don't have to pay attention while connecting the device to the adapter. The newest standard lets to charge, sending audio and video and also synchronizing data at the same time. The cable by Qoltec was made with care about details that have considerable meaning in user comfort. The angle USB C and USB A plug means bigger convenience and form protection in the place of cable that is liable for damage the most. In addition, the cord was strengthened which helps to avoid its knottiness and secure it in the time