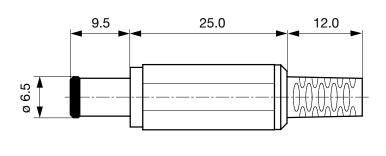

Mating Connectors, e-Shop, SCHURTER-Stock-Check, Distributor-Stock-Check

# **Technical Data**

| Diameter              | 6.5 mm / 4.3 mm / 1.4 mm |  |  |
|-----------------------|--------------------------|--|--|
| Number of Poles       | 2-pole                   |  |  |
| Ratings DC            | 2 A / 18 VDC             |  |  |
| Dielectric Strength   | 500 VDC                  |  |  |
| Insulation Resistance | > 100 MΩ @ 500 VDC       |  |  |

| Allowable Operation Temp. | -20 °C to 70 °C               |  |
|---------------------------|-------------------------------|--|
| Terminal                  | solder terminal nickel-plated |  |
| Style                     | straight                      |  |
| Lifetime                  | 5000 Insertions               |  |

#### **Dimensions**





Cable diameter max. 4.0 mm

#### **Variants**

| Product group  | Diameter [mm] | Number of Poles | Terminal        | Order Number |
|----------------|---------------|-----------------|-----------------|--------------|
| DC Plug/Socket | 6.5           | 2-pole          | solder terminal | 4840.1230    |

Most Popular.

Availability for all products can be searched real-time:http://www.schurter.com/en/Stock-Check/Stock-Check-SCHURTER

Packaging unit 100 Pcs

**DC Plug/Socket** www.schurter.com/PG12 4840.1230

# **Mating Outlets/Connectors**

# Category / Description



DC Plug/Socket Overview complete

| 4840, solder terminal, , Socket, 7.0 mm, 2-pole, DC Plug/Socket | 4840.2230 |
|-----------------------------------------------------------------|-----------|
| 4840, PCB terminals, , Sock