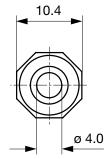

, Mating Connectors, e-Shop, SCHURTER-Stock-Check, Distributor-Stock-Check

# **Technical Data**

| Diameter              | 6.5 mm / 4.3 mm / 1.4 mm |  |  |
|-----------------------|--------------------------|--|--|
| Number of Poles       | 2-pole                   |  |  |
| Ratings DC            | 2 A / 18 VDC             |  |  |
| Dielectric Strength   | 500 VDC                  |  |  |
| Insulation Resistance | > 100 MΩ @ 500 VDC       |  |  |

| Allowable Operation Temp. | -20 °C to 70 °C               |  |
|---------------------------|-------------------------------|--|
| Terminal                  | solder terminal nickel-plated |  |
| Style                     | straight                      |  |
| Lifetime                  | 5000 Insertions               |  |

#### **Dimensions**





Cable diameter max. 4.0 mm

#### **Variants**

| Product group  | Diameter [mm] | Number of Poles | Terminal        | Order Number |
|----------------|---------------|-----------------|-----------------|--------------|
| DC Plug/Socket | 6.5           | 2-pole          | solder terminal | 4840.1230    |

Most Popular.

Availability for all products can be searched real-time:http://www.schurter.com/en/Stock-Check/Stock-Check-SCHURTER

Packaging unit 100 Pcs

**DC Plug/Socket** www.schurter.com/PG12 4840.1230

# **Mating Outlets/Connectors**

# Category / Description



DC Plug/Socket Overview complete

| 4840, solder terminal, , Socket, 7.0 mm, 2-pole, DC Plug/Socket | 4840.2230 |
|-----------------------------------------------------------------|-----------|
| 4840, PCB terminals, , So